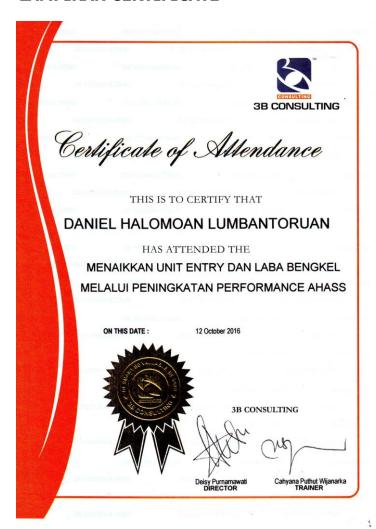

## **TRAINING**

| Training                                                                                   | Period   |
|--------------------------------------------------------------------------------------------|----------|
| Menaikkan Unit Entry & Laba Bengkel melalui Peningkatan Performance AHASS by 3B Consulting | Oct 2016 |
| Presentation Skill Training by Kubik Training                                              | Nov 2015 |
| Astra Attachment Program by Astra Management Development Program (AMDI)                    | Oct 2014 |

## **LAMPIRAN CERTIFICATE**

certificate
This is to certify that

Daniel Halomoan Lumbantoruan

has completed Presentation Skill Training Jakarta, 6<sup>th</sup> November 2015

All sessions are fully facilitated by Kubik Training